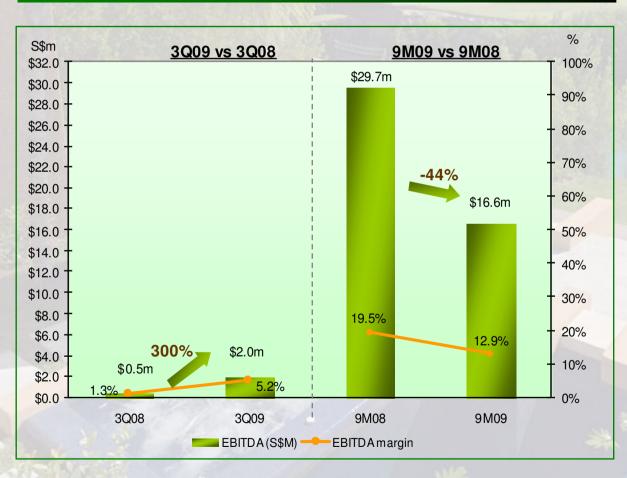

### 3Q09 vs 3Q08

→ Revenue ↑ 3% due to higher revenue from China (↑ 33%), Maldives (↑ 19%) and Morocco (↑ 57%), partially offset by Thailand (↓ 10%).

### 9M09 vs 9M08

→ Revenue ↓ 16% due to lower revenue from Thailand resorts (↓ 25%), partially offset by China (↑ 26%), Maldives (↑ 2%), and Morocco (↑ 38%).