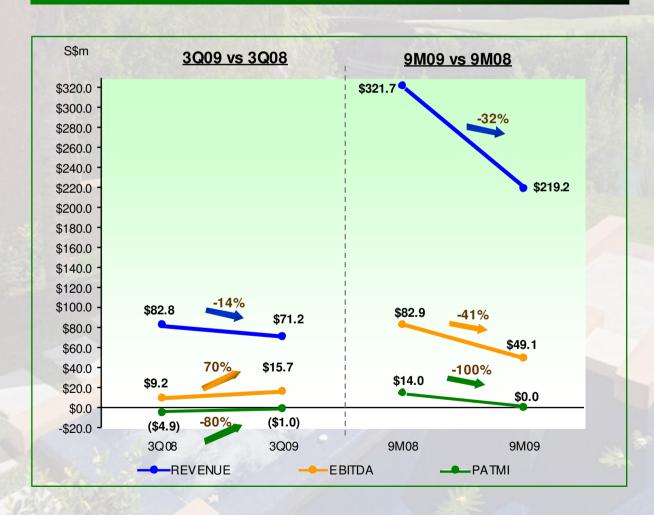

#### 3Q09 vs 3Q08

- → EBITDA ↑ \$1.5 m & EBITDA margin ↑ 4% points due to higher revenue from Maldives and China, boosted by:
- 33 new InOcean villas in Angsana Velavaru.
- · 37 new villas in BT Lijiang.
- → This was partially offset by lower revenue from Thailand due to:
- political uncertainties in Thailand.

### 9M09 vs 9M08

→ EBIT DA and EBIT DA margin ↓ 44% and 7% points respectively due to lower revenue from Thailand but partially cushioned by China and Maldives for reasons mentioned above.