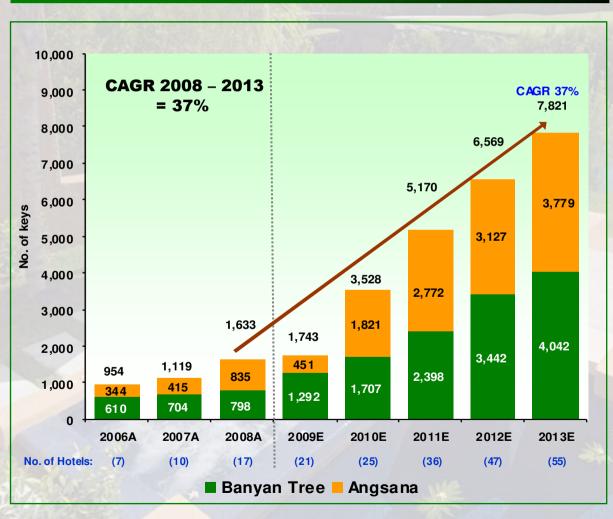

### **GROWTH PIPELINE**

Total no. of keys – Banyan Tree and Angsana resorts/hotels1

## **Highlights**

- CAGR of 37% based on contracts completion dates.
- ♣ Room keys grow 4 folds to 7,821.
- More than half of the additional keys is managed only, no equity.

<sup>1.</sup> Based on contracts that are already signed