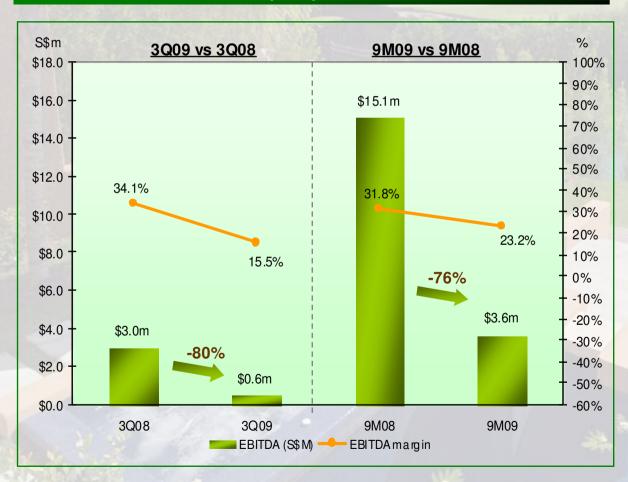

### 3Q09 vs 3Q08

- → EBITDA & EBITDA margin

  ↓ 80% and 19% points due
  to:
- Lower revenue recognition of Laguna Phuket Properties and cancellation of 1 unit of Laguna Townhome Phase 2.

### 9M09 vs 9M08

- **EBITDA and EBITDA**margin ↓ 76% & 9% points
  due to:
- Slower sales and revenue recognition of Laguna Phuket Properties, and cancellation of 2 units of Laguna Townhome Phase 2 and 1 unit of Laguna Bungalow Phase 3.