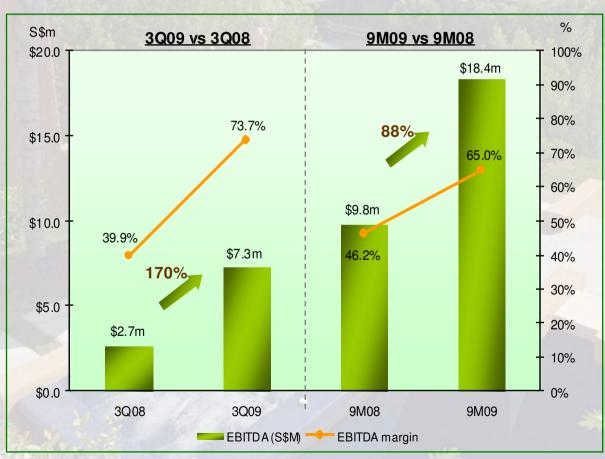

#### 3Q09 vs 3Q08

- **→** Revenue 14% mainly from:
- Hotel Residences & Property Sales segments due to global recession.
- Partially offset by † revenue from Hotel Investments and Hotel Management segments.
- + EBITDA | 70% mainly due to:
- Higher revenue from Hotel Investments & Hotel Management segments.
- Cost cutting measures.
- → 3Q09 PATMI † 80% vs 3Q08 due to:
- † EBITDA.
- Partially offset by accounting reversal of deferred tax assets.

### 9M09 vs 9M08

- Revenue 1 32% & EBITDA 1 41%, mainly due to:
- Political uncertainties in Thailand.
- · Global recession.
- → 9M09 PATMI ↓ 100% vs 9M08 due to lower EBITDA.

#### 3Q09 vs 3Q08

- → EBITDA and EBITDA margin † 170% and 34% points respectively, mainly due to:
- Compensation fees from early termination of Angsana Dubai hotel management contract.
- Higher management fees from higher no. of Banyan Tree Private Collection memberships sold.
- Cost cutting measures.

### 9M09 vs 9M08

- → EBITDA and EBITDA margin † 88% and 19% points due to compensation fees and higher management fees as mentioned above, coupled with:
- Higher management fees from new resorts in Sanya and Mexico.
- Higher fund management fees from managing Banyan Tree Indochina Hospitality Fund.