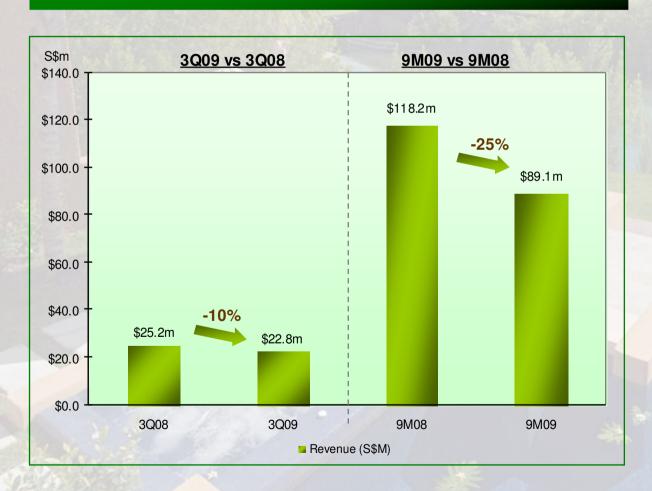

### 3Q09 vs 3Q08

→ Revenue ↑ 3% due to higher revenue from China (↑ 33%), Maldives (↑ 19%) and Morocco (↑ 57%), partially offset by Thailand (↓ 10%).

### 9M09 vs 9M08

→ Revenue ↓ 16% due to lower revenue from Thailand resorts (↓ 25%), partially offset by China (↑ 26%), Maldives (↑ 2%), and Morocco (↑ 38%).