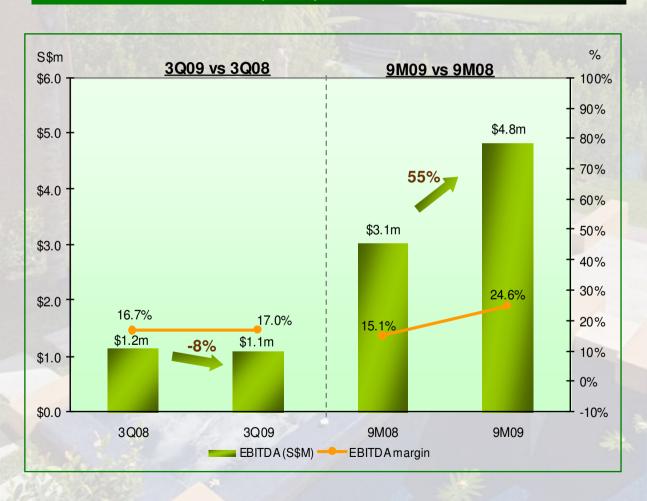

### 3Q09 vs 3Q08

- → EBITDA ↓ 8% due to lower revenue from Bintan and Dubai during the Ramadan period, partially offset by higher sales of retail products.
- → EBITDA margin was in line with last year.

### 9M09 vs 9M08

→ EBITDA and EBITDA margin † 55% and 10% points due to cost cutting measures, exchange gain and absence of one-off asset write off in 1Q08 for closure of spa outlet in Sydney, Australia.