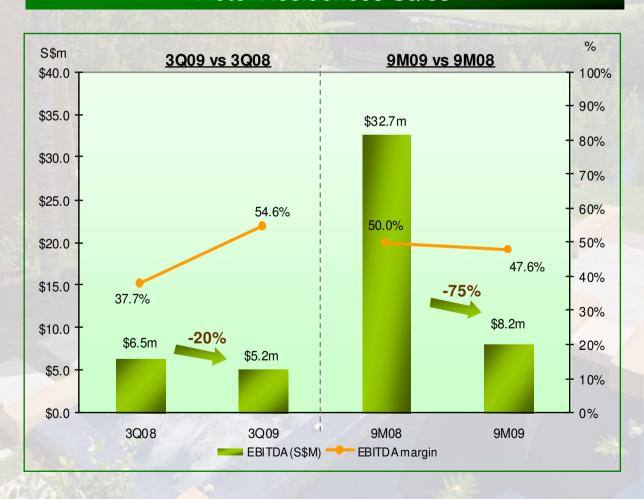

#### 3Q09 vs 3Q08

- → EBITDA ↑ \$1.5 m & EBITDA margin ↑ 4% points due to higher revenue from Maldives and China, boosted by:
- 33 new InOcean villas in Angsana Velavaru.
- · 37 new villas in BT Lijiang.
- → This was partially offset by lower revenue from Thailand due to:
- political uncertainties in Thailand.

### 9M09 vs 9M08

→ EBIT DA and EBIT DA margin ↓ 44% and 7% points respectively due to lower revenue from Thailand but partially cushioned by China and Maldives for reasons mentioned above.