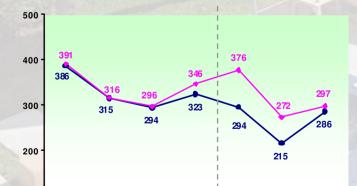

# BANYANTREE

## Average daily rates (S\$)

Banyan Tree Resorts<sup>2</sup>

### Highlights

→ Both group wide ARR and "Same Store" basis ARR ↓ 10% for 3Q09 vs 3Q08.

Most of the resorts registered lower ARR so as to drive occupancy under the current weak economic climate.

- Banyan Tree resorts' ARR on "Same Store" basis \$\pm\$25% for 3Q09 vs 3Q08. Other than BT Seychelles, all resorts' ARR were below last year.
- ♣ Angsana resorts' ARR on "Same Store" basis almost in line with 3Q08. Except for Ang Velavaru which were boosted by the higher end InOcean villas launched in July 2009, all resorts' ARR below last year.

4Q08

Angsana Resorts

1Q08

2Q08

3Q08

Total Resorts
Same Store Charts Basis³

1. Total hotels refer to company total including hotels in Laguna Phuket, Banyan Tree & Angsana Resorts.

1Q09

2. Bang kok is excluded from Banyan Tree Resorts as it is the only city hotel and thus not comparable with the resort type.

3Q09

2Q09

Same Store Concept exclude all new resort opened/rebranded in the past 2 yrs: BT Madi varu, BT Sanya, Ang Riads and Ang Dubai and [abnormal hotels: BT Bahrain (dry hotel), BT Ringha (open for 6 mths).] Comparatives for Same Store concept for prior periods have been adjusted to include BT Lijiang and Angsana Velavaru.