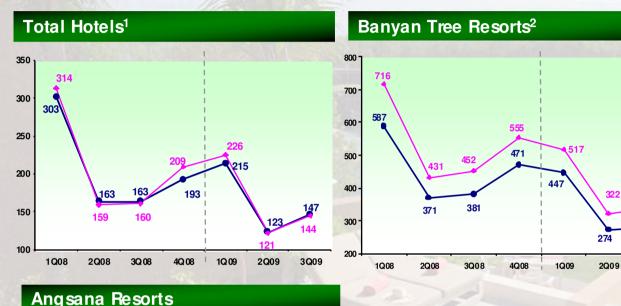

### Hotel Investment Total Hotels

## **Highlights**

### 3Q09 vs 3Q08

→ Revenue ↑ 3% due to higher revenue from China (↑ 33%), Maldives (↑ 19%) and Morocco (↑ 57%), partially offset by Thailand (↓ 10%).

### 9M09 vs 9M08

→ Revenue ↓ 16% due to lower revenue from Thailand resorts (↓ 25%), partially offset by China (↑ 26%), Maldives (↑ 2%), and Morocco (↑ 38%).

### **Average occupancy**

### **Highlights**

- Group wide occ of 53% and "Same Store" basis occ of 56% in line with 3Q08.
  - Compared to 2Q09, "group wide" occupancy and "Same Store" basis occupancy improved by 9% points and 11% points respectively, in line with the recovery in global economy.
- Banyan Tree resorts' occ on "Same Store" basis of 67% in line with 3Q08, mainly boosted by BT Lijiang, partially offset by BT Maldives and BT Sevchelles.
  - Compared to 2Q09, occ 1 9% points, with higher occ registered across all resorts.
- Angsana resorts' occ on "Same Store" basis 1 3% points for 3Q09 vs 3Q08. Except for Ang Velavaru, occ of all other resorts were below 3Q08.
  - Compared to 2Q09, occ 114% points, with higher occ registered across all resorts.

- Total hotels refer to company total including hotels in Laguna Phuket, Banyan Tree & Angsana Resorts.
- 2. Bang kok is excluded from Banyan Tree Resorts as it is the only city hotel and thus not comparable with the resort type.
- Same Store Concept exclude all new resort opened/rebranded in the past 2 yrs: BT Madi varu, BT Sanya, Ang Riads and Ang Dubai and [abnormal hotels: BT Bahrain (dry hotel), BT Ringha (open for 6 mths).] Comparatives for Same Store concept for prior periods have been adjusted to include BT Lijiang and Angsana Velavaru.