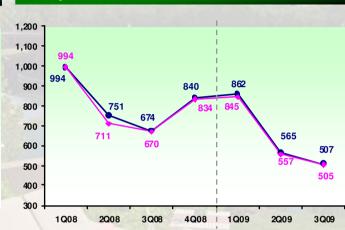

## **REVPAR (S\$)**

### Highlights

278

3Q09

- Rev Par for both group wide and "Same Store" basis 110% for 3Q09 vs 3Q08 mainly due to lower ARR.
- Banyan Tree resorts' RevPAR on "Same Store" basis for 3Q09 vs 3Q08 1 by 25%. All resorts registered lower Rev PAR due to lower ARR.
- ♣ Angsana resorts' RevPAR on "Same Store" basis for 3Q09 vs 3Q08 15% as a result of lower occupancy rate and ARR from all resorts, except for Ang Velavaru. Higher RevPAR by Ang Velavaru (by † 118%) was due to the launch of 33 new InOcean villas from July 2009.

100

50

1Q08

2Q08

3Q08

132

Total Resorts Same Store Charts Basis3

1. Total hotels refer to company total including hotels in Laguna Phuket, Banyan Tree & Angsana Resorts.

1Q09

2. Bang kok is excluded from Banyan Tree Resorts as it is the only city hotel and thus not comparable with the resort type.

3Q09

2Q09

3. Same Store Concept exclude all new resort opened/rebranded in the past 2 yrs: BT Madi varu, BT Sanya, Ang Riads and Ang Dubai and [abnormal hotels: BT Bahrain (dry hotel), BT Ringha 20 (open for 6 mths).] Comparatives for Same Store concept for prior periods have been adjusted to include BT Lijiang and Angsana Velavaru.