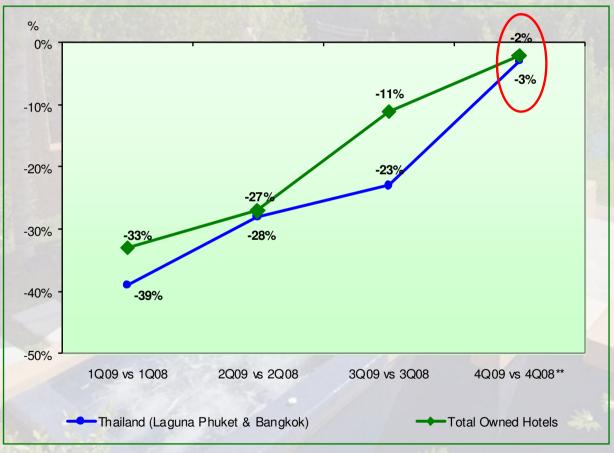

# **Hotel Residences / Property Sales**

- Recovery slow for this segment.
- Unrecognized revenue at 9M09 reduced by 86% to S\$8m, from 9M08.

# HOTEL RESIDENCES / PROPERTY SALES Unrecognized Revenue

## **Highlights**

- New sales units (exclude cancellation/ exchange) \$\pm\$ 82% vs 9M08.
- ♣ Unrecognised revenue
  of S\$8.0 mil as at 9M09

  ↓ 86%vs 9M08 due to
  cancellations & slower
  sales in 9M09.