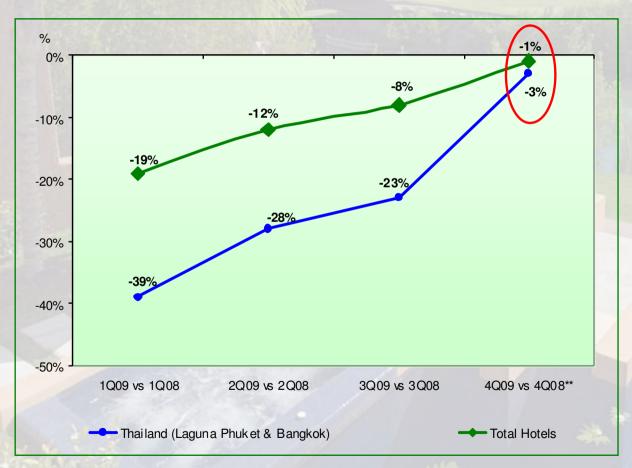

# TOTAL HOTELS\* On-The-Book ("OTB") Recovery Trend

## **Highlights**

- → On-the-book ("OTB") rooms revenue for 1Q09 was 19% below 1Q08 with resorts in Thailand 39% below.
- → OTB for 2Q09 improved and was 12% below 2Q08 with resorts in Thailand 28% below.
- → OTB for 3Q09 further improved to 8% below 3Q08 with resorts in Thailand 23% below.
- → Based on the latest record, OTB for 4Q09 continue to improve to 1% below 4Q08 with resorts in Thailand 3% below.
- Progressive decline in OTB shortfall Quarter-on-Quarter signal recovery trend.

- \* Total Hotels refer to company total including hotels in Laguna Phuket, Banyan Tree & Angsana Resorts.
- \*\* Based on OTB in early Nov 2009.