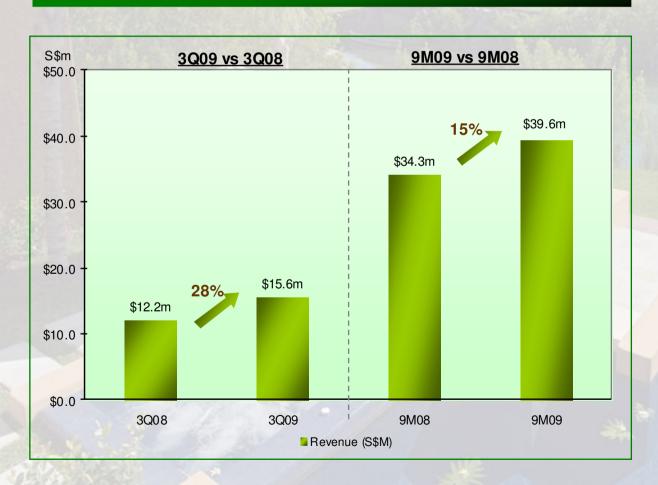

## **Highlights**

- → 3Q09 revenue † 28%vs 3Q08 and † 15%vs 9M08 due to higher revenue from China and Maldives, mainly boosted by new keys:
- 33 new InOcean villas in Angsana Velavaru since July 09.
- 37 new villas in BT Lijiang since Mar 09.