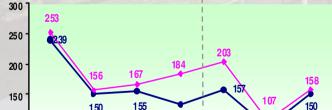

### **Average occupancy**

### **Highlights**

- Group wide occ of 53% and "Same Store" basis occ of 56% in line with 3Q08.
  - Compared to 2Q09, "group wide" occupancy and "Same Store" basis occupancy improved by 9% points and 11% points respectively, in line with the recovery in global economy.
- Banyan Tree resorts' occ on "Same Store" basis of 67% in line with 3Q08, mainly boosted by BT Lijiang, partially offset by BT Maldives and BT Sevchelles.
  - Compared to 2Q09, occ 1 9% points, with higher occ registered across all resorts.
- Angsana resorts' occ on "Same Store" basis 1 3% points for 3Q09 vs 3Q08. Except for Ang Velavaru, occ of all other resorts were below 3Q08.
  - Compared to 2Q09, occ 114% points, with higher occ registered across all resorts.

- Total hotels refer to company total including hotels in Laguna Phuket, Banyan Tree & Angsana Resorts.
- 2. Bang kok is excluded from Banyan Tree Resorts as it is the only city hotel and thus not comparable with the resort type.
- Same Store Concept exclude all new resort opened/rebranded in the past 2 yrs: BT Madi varu, BT Sanya, Ang Riads and Ang Dubai and [abnormal hotels: BT Bahrain (dry hotel), BT Ringha (open for 6 mths).] Comparatives for Same Store concept for prior periods have been adjusted to include BT Lijiang and Angsana Velavaru.

## Average daily rates (S\$)

Banyan Tree Resorts<sup>2</sup>

### Highlights

→ Both group wide ARR and "Same Store" basis ARR ↓ 10% for 3Q09 vs 3Q08.

Most of the resorts registered lower ARR so as to drive occupancy under the current weak economic climate.

- Banyan Tree resorts' ARR on "Same Store" basis \$\pm\$25% for 3Q09 vs 3Q08. Other than BT Seychelles, all resorts' ARR were below last year.
- ♣ Angsana resorts' ARR on "Same Store" basis almost in line with 3Q08. Except for Ang Velavaru which were boosted by the higher end InOcean villas launched in July 2009, all resorts' ARR below last year.