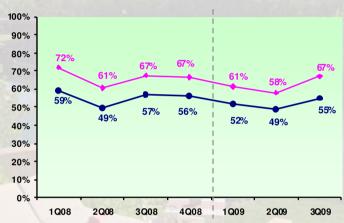

## **Highlights**

- → OTB for 1Q09 was 33% below 1Q08 with resorts in Thailand 39% below.
- OTB for 2Q09 improved and was 27% below 2Q08 with resorts in Thailand 28% below.
- OTB for 3Q09 further improved to 11% below 3Q08 with resorts in Thailand 23% below.
- Based on the latest record, OTB for 4Q09 continue to improve to 2% below 4Q08 with resorts in Thailand 3% below.
- For those hotels we owned, there is also progressive decline in OTB shortfall Quarter-on-Quarter which signal recovery trend.

- \* Hotel Investment refers to hotels we have ownership interest in.
- \*\* Based on OTB in early Nov 2009.