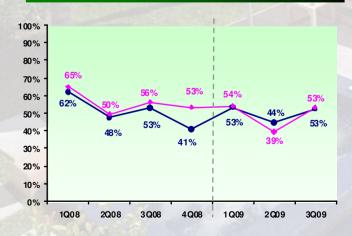

### **Average occupancy**

### Angsana Resorts

### **Highlights**

- Group wide occ of 53% and "Same Store" basis occ of 56% in line with 3Q08.
  - Compared to 2Q09, "group wide" occupancy and "Same Store" basis occupancy improved by 9% points and 11% points respectively, in line with the recovery in global economy.
- Banyan Tree resorts' occ on "Same Store" basis of 67% in line with 3Q08, mainly boosted by BT Lijiang, partially offset by BT Maldives and BT Sevchelles.
  - Compared to 2Q09, occ 1 9% points, with higher occ registered across all resorts.
- Angsana resorts' occ on "Same Store" basis 1 3% points for 3Q09 vs 3Q08. Except for Ang Velavaru, occ of all other resorts were below 3Q08.
  - Compared to 2Q09, occ 114% points, with higher occ registered across all resorts.

- Total hotels refer to company total including hotels in Laguna Phuket, Banyan Tree & Angsana Resorts.
- 2. Bang kok is excluded from Banyan Tree Resorts as it is the only city hotel and thus not comparable with the resort type.
- Same Store Concept exclude all new resort opened/rebranded in the past 2 yrs: BT Madi varu, BT Sanya, Ang Riads and Ang Dubai and [abnormal hotels: BT Bahrain (dry hotel), BT Ringha (open for 6 mths).] Comparatives for Same Store concept for prior periods have been adjusted to include BT Lijiang and Angsana Velavaru.