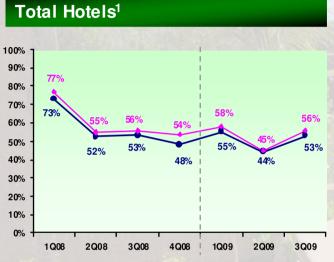

## **Highlights**

- → On-the-book ("OTB") rooms revenue for 1Q09 was 19% below 1Q08 with resorts in Thailand 39% below.
- → OTB for 2Q09 improved and was 12% below 2Q08 with resorts in Thailand 28% below.
- → OTB for 3Q09 further improved to 8% below 3Q08 with resorts in Thailand 23% below.
- → Based on the latest record, OTB for 4Q09 continue to improve to 1% below 4Q08 with resorts in Thailand 3% below.
- Progressive decline in OTB shortfall Quarter-on-Quarter signal recovery trend.

- \* Total Hotels refer to company total including hotels in Laguna Phuket, Banyan Tree & Angsana Resorts.
- \*\* Based on OTB in early Nov 2009.